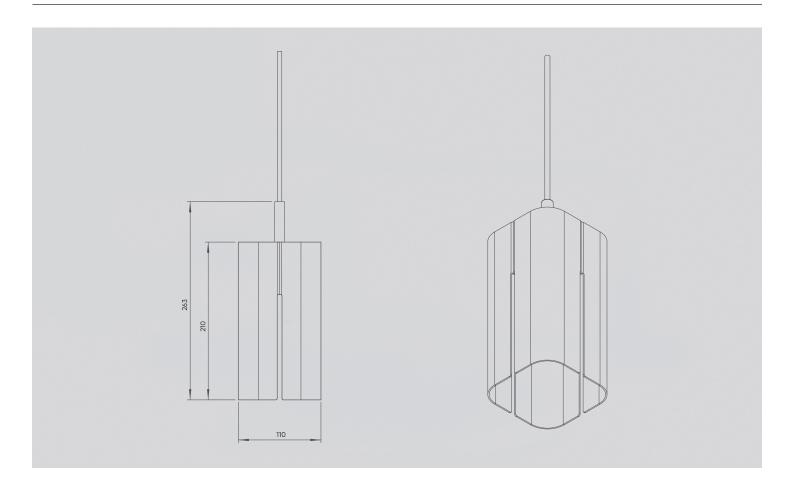

## The Little Light

The Little Light features a minimalistic design with a small yet bold appearance.

Material - Powder-coated Aluminium Fixing - Threaded Lamp Holder

). Dimensions:

'LITTLE110MM' - 110mmx110mmx210mm