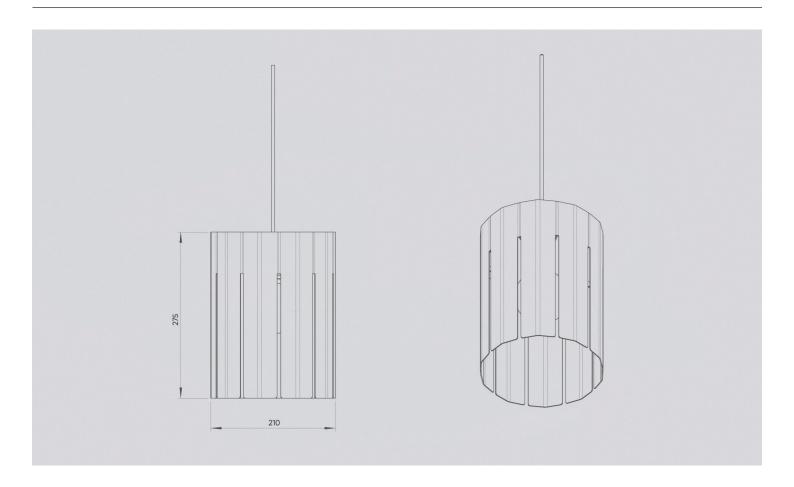

# **Dexter Light**

Dexter will look great over a table, in a cluster, or as a stand alone pendant light.

Material - Powder-coated Aluminium Fixing - Threaded Lamp Holder

### Assembly -

1 x E27 Lamp Holders 1 x Circular Ceiling Roses 100mm 1 x 7.6W G95 Round Opal LED Bulbs Install using **0.75mm 2-Core PVC Cable** Flex. Cable is to be supplied and cut to length by the electrician for desired hanging height. The wiring must be done by authorised electricians in accordance with the AS/NZS 3000 local regulations.



### Thermoplastic E27 Lamp Holder Kit

Cover: threaded Rated voltage: 250 Vac Terminals: screw terminals for rigid or flexible cables from 0.5 ÷ 2.5 mm2 Fixing: with threaded hole M10x1 Dimensions Diameter: 40 mm Height: \$4 mm Diameter of ring nut: 56 mm

Cable Clamp: Material: plastic Hole size 10mm

## Prolux R1003 Ceiling Rose

Material: Steel, Plastic Cable Clamp. Finish: Matt Black, or White Base: 100 x 25 mm, Including Cable Clamp: 100 x 40 mm Weight: 160 g

## LED Dimmable G95 Opal Bulb

Brightness: 806 Lumens
Energy Used: 7.6 Watts
Efficacy: 106 LM/W
Light Appearance: Warm White or Cool White
Colour Temperature: 2700K or 4000K
CRI: 80
Life: 15,000 Hours
Purpose: Indoor
Dimmable: Yes
Voltage: 220-240V
Frequency: SOHZ
Material: Opal Glass

### Dexter Light

1). Rated voltage:230-2